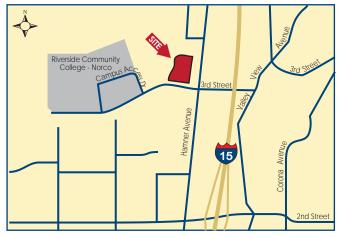

## FOR LEASE

2,252 SF | Norco, CA | Professional Office Suite

Presented by Strata Realty | www.norcocampus.com | T (951)280-1733 | F (951) 280-1739



## 2,252 SF PROFESSIONAL OFFICE SUITE

## **MEDICAL USE ALLOWED**

#### Location

1761 Third Street, Suite 201 Norco, CA 92860

#### **Features**

- 2,252 SF of high-image, brand-new office space
- Part of a 14 acre master-planned mixed-use business park
- · Large reception area
- Floor-to-ceiling glass conference room with 3 phase lighting
- Three (3) large private offices with operable windows
- · Coffee bar with sink and cabinets
- Server Room
- · Corner unit with lots of light
- Large open bull pen



## Contact:

Timothy Hawke, SIOR (951) 280-1733 | thawke@stratarealty.com

Strata Realty, Inc. | 2433 Pomona Road, Corona, CA 92880 | www.stratarealty.com

The information contained herein was obtained from third parties, and it has not been independently verified by the real estate brokers. Buyers/tenants should have the experts of their choice inspect the property and verify all information. Real estate brokers are not qualified to act as or select experts to legal, tax, environment, building construction, soil-drainage or other such matters. Copyright © 2009 Strata Realty. All rights reserved

## **BRE Information**

Timothy Hawke's BRE license number is 01403432



# FOR LEASE

2,252 SF | Norco, CA | Professional Office Suite

Contact: **Timothy Hawke** | T (951) 280-1733



## **AER