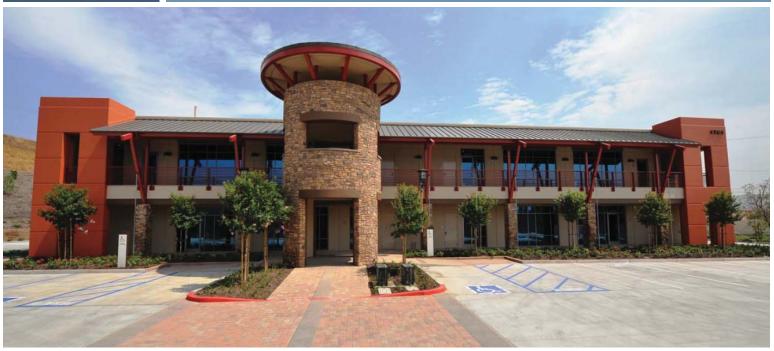

## FOR LEASE

2,252 SF | Norco, CA | Professional Office Suite

Presented by Strata Realty | www.norcocampus.com | T (951)280-1733 | F (951) 280-1739

## 2,252 SF PROFESSIONAL OFFICE SUITE

#### **Features**

- 2,252 SF of high-image, brand-new office space
- Part of a 14 acre master-planned mixed-use business park
- · Large reception area
- Floor-to-ceiling glass conference room with 3 phase lighting
- Three (3) large private offices with operable windows
- · Coffee bar with sink and cabinets
- Server Room
- · Corner unit with lots of light
- Large open bull pen