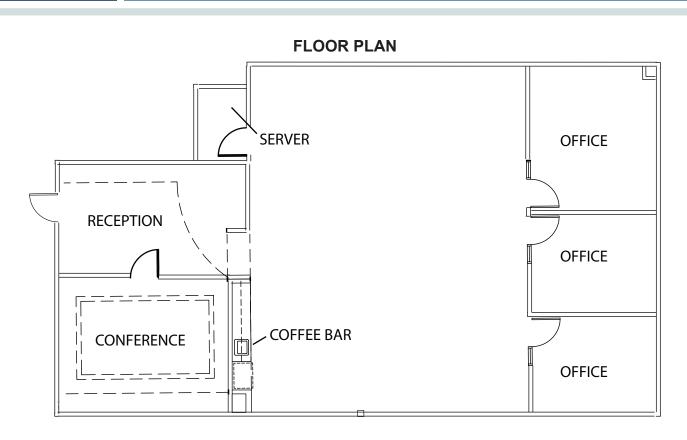

#### **Features**

- 2,252 SF of high-image, brand-new office space
- Part of a 14 acre master-planned mixed-use business park
- · Large reception area
- Floor-to-ceiling glass conference room with 3 phase lighting
- Three (3) large private offices with operable windows
- · Coffee bar with sink and cabinets
- Server Room
- · Corner unit with lots of light
- Large open bull pen